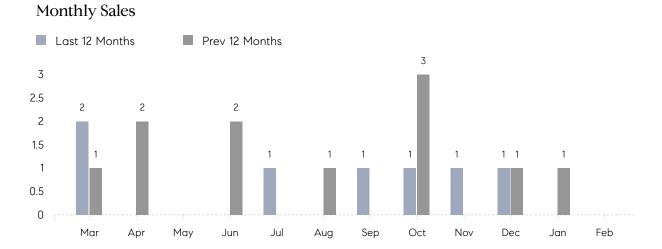

## **Property Statistics**

|               |               | Feb 2023 | Feb 2022 | % Change |
|---------------|---------------|----------|----------|----------|
| Single-Family | # OF SALES    | 0        | 0        | 0.0%     |
|               | SALES VOLUME  | \$0      | \$0      | -        |
|               | AVERAGE PRICE | \$0      | \$0      | -        |
|               | AVERAGE DOM   | 0        | 0        | -        |